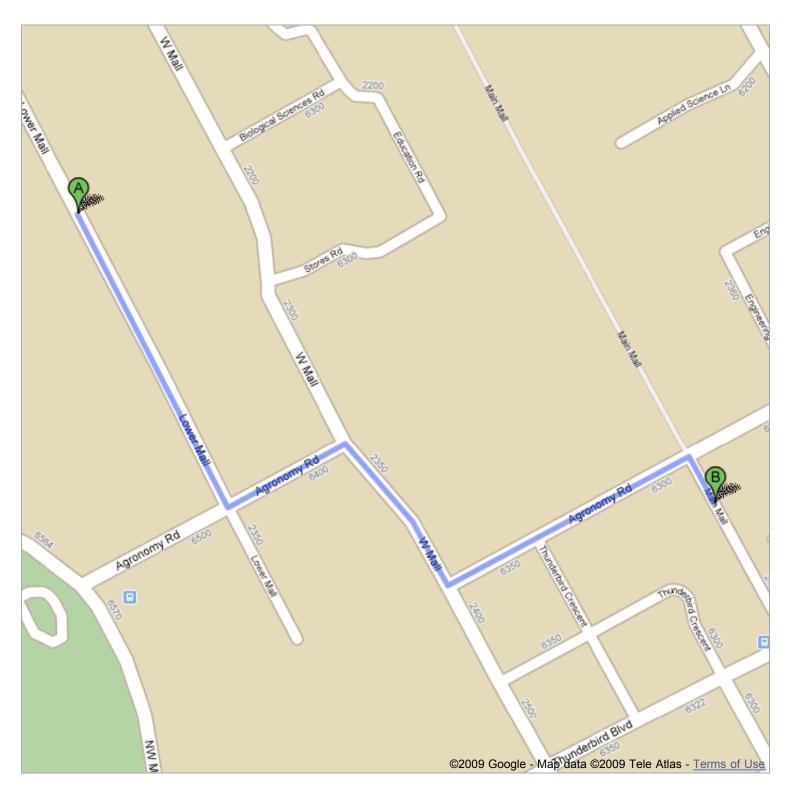

## Google maps Directions to 2424 Main Mall, Greater Vancouver A, BC, Canada 0.7 km – about 9 mins

## 2205 Lower Mall, Greater Vancouver A, BC, Canada

| Head southeast on Lower Mall toward Agronomy Rd     About 3 mins | go 0.2 km<br>total 0.2 km      |
|------------------------------------------------------------------|--------------------------------|
| 2. Turn left at Agronomy Rd About 1 min                          | go 0.1 km<br>total 0.3 km      |
| 3. Turn right at W Mall About 2 mins                             | go 0.1 km<br>total 0.5 km      |
| 4. Turn left at Agronomy Rd About 3 mins                         | go 0.2 km<br>total 0.7 km      |
| 5. Turn right at Main Mall                                       | go <b>39 m</b><br>total 0.7 km |
| a 2424 Main Mall, Greater Vancouver A, BC, Canada                |                                |